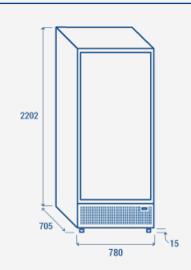

#### **TECHNICAL SPECIFICATIONS**

| Capacity                         | 704 L         |
|----------------------------------|---------------|
| Temperature                      | K1 (0°C~+7°C) |
| Consumption                      | 2.3 kWh/24h   |
| Rated Power                      | 425 W         |
| Noise level                      | 55 dB(A)      |
| Net Weight                       | 141 Kg        |
| Gross Weight                     | 151 Kg        |
| External Dimensions (WxDxH mm)   | 780x705x2202  |
| Internal Dimensions (WxDxH mm)   | 702x560x1791  |
| Packaging dimensions (WxDxH mm)  | 795x710x2320  |
| Loading quantities 20'/40'/40'HQ | 21/45/45      |

### **PRODUCT DIMENSIONS**