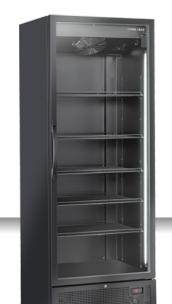

#### **GENERAL FEATURES**

| 700 Lt. Upright drink cooler                          | • |
|-------------------------------------------------------|---|
| Black coated steel for internal and external side     | • |
| Ventilated Cooling                                    | • |
| Automatic compressor cycle defrost                    | • |
| Foaming Agent Cyclopentane (40mm per side - CFC Free) | • |
| Digital Thermostat                                    | • |
| Inner vertical LED light (with independent switch)    | • |
| Removable Gasket                                      | • |
| Adjustable shelves: 5 Pcs                             | • |
| Self Closing Door                                     | • |
| Double layer safety tempered glass                    | • |
| Lock fitted as standard and external curve handle     | • |
| N.2 Adjustable feet + N.2 Rollers at the back         | • |
| Energy efficiency class: C                            | • |

#### **TECHNICAL SPECIFICATIONS**

| Capacity                         | 704 L         |
|----------------------------------|---------------|
| Temperature                      | K1 (0°C~+7°C) |
| Consumption                      | 2.3 kWh/24h   |
| Rated Power                      | 425 W         |
| Noise level                      | 55 dB(A)      |
| Net Weight                       | 141 Kg        |
| Gross Weight                     | 151 Kg        |
| External Dimensions (WxDxH mm)   | 780x705x2202  |
| Internal Dimensions (WxDxH mm)   | 702x560x1791  |
| Packaging dimensions (WxDxH mm)  | 795x710x2320  |
| Loading quantities 20'/40'/40'HQ | 21/45/45      |

# TKG 710B